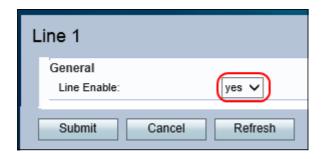

Step 2. Choose **yes** from the Line Enable drop-down list. This enables the line and all other configurations can be made on this line.

Step 3. Click **Submit** to save the settings.