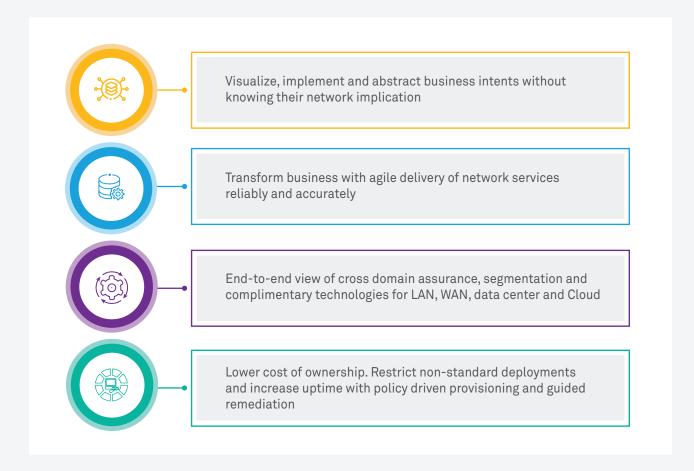

## **Key benefits**

## **Key features**

- Flexible service chaining and correlating over network domains such as LAN, WAN, DC and Cloud
- Extendible through plug and play architecture to ITSM, security or third party network services into a single console
- Take advantage of pre-defined templates on network fabric, policy or configuration
- Inbuilt assurance provides 360 degree visibility of the multidomain network from single console